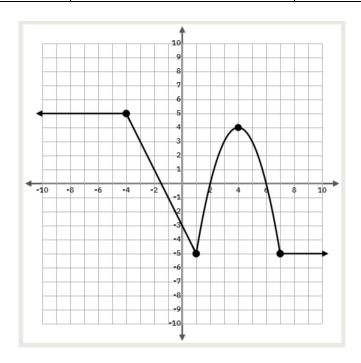

| INCREASING INTERVALS | DECREASING INTERVALS | CONSTANT INTERVALS |
|----------------------|----------------------|--------------------|
|                      |                      |                    |
|                      |                      |                    |
|                      |                      |                    |
|                      |                      |                    |