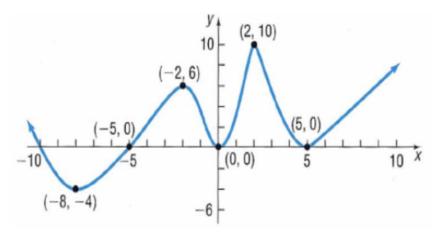

## HW 2.9 MORE PRACTICE ON INCREASING AND DECREASING INTERVALS

USE THE GRAPHS BELOW TO NAME ALL INTERVALS THAT ARE INCREASING, DECREASING OR CONSTANT.

| INCREASING INTERVALS | DECREASING INTERVALS | CONSTANT INTERVALS |
|----------------------|----------------------|--------------------|
|                      |                      |                    |
|                      |                      |                    |
|                      |                      |                    |
|                      |                      |                    |