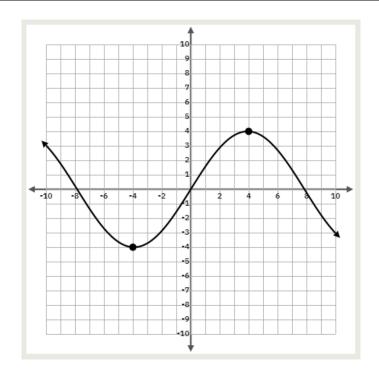

| INCREASING INTERVALS | DECREASING INTERVALS | CONSTANT INTERVALS |
|----------------------|----------------------|--------------------|
|                      |                      |                    |
|                      |                      |                    |
|                      |                      |                    |
|                      |                      |                    |