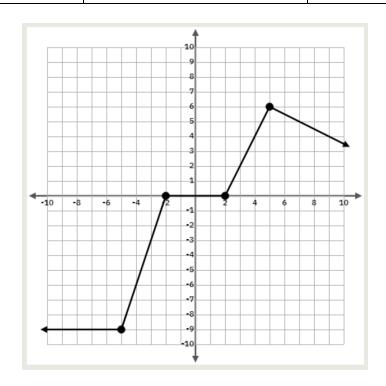

## HW 2.9 MORE PRACTICE ON INCREASING AND DECREASING INTERVALS

USE THE GRAPHS BELOW TO NAME ALL INTERVALS THAT ARE INCREASING, DECREASING OR CONSTANT.

| INCREASING INTERVALS | DECREASING INTERVALS | CONSTANT INTERVALS |
|----------------------|----------------------|--------------------|
|                      |                      |                    |
|                      |                      |                    |
|                      |                      |                    |
|                      |                      |                    |