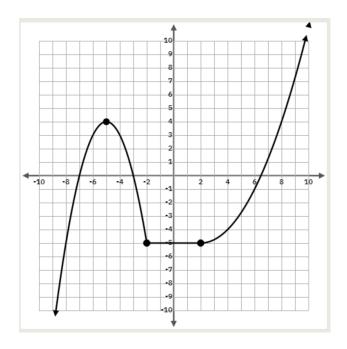

## HW 2.9 MORE PRACTICE ON INCREASING AND DECREASING INTERVALS

USE THE GRAPHS BELOW TO NAME ALL INTERVALS THAT ARE INCREASING, DECREASING OR CONSTANT.

| INCREASING INTERVALS | DECREASING INTERVALS | CONSTANT INTERVALS |
|----------------------|----------------------|--------------------|
|                      |                      |                    |
|                      |                      |                    |
|                      |                      |                    |
|                      |                      |                    |