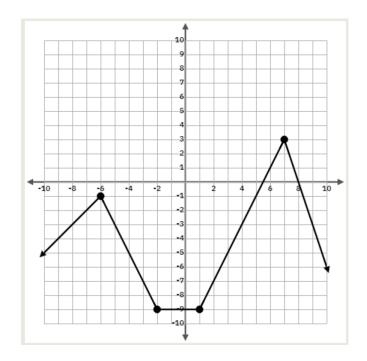

| INCREASING INTERVALS | DECREASING INTERVALS | CONSTANT INTERVALS |
|----------------------|----------------------|--------------------|
|                      |                      |                    |
|                      |                      |                    |
|                      |                      |                    |
|                      |                      |                    |