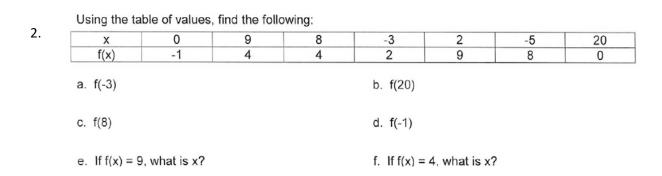

## Another Homework on Interpreting functions

| 1. If $k(x) = -7x + 1$ , find the following: | 1 | If $k(x) = -7x +$ | 1, find the following: |
|----------------------------------------------|---|-------------------|------------------------|
|----------------------------------------------|---|-------------------|------------------------|