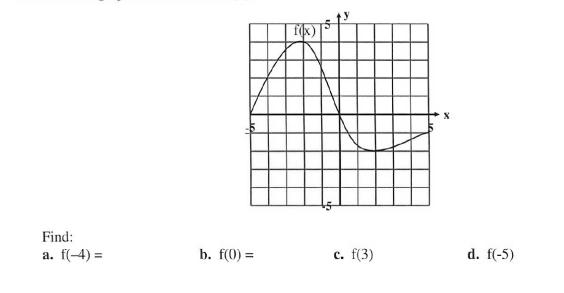

**3.** Given this graph of the function f(x):

- **e.** x when f(x) = 2 **f.** x when f(x) = 0
- 4. The function f(s) = 8s + 15 represents the cost of ordering s shirts. What are the domain and range of the function?
- 5. Use the equation f(s) = 8s + 15 to evaluate the function at each value. Explain what each means in terms of the problem.
  - a. f(7) b. f(100) c. f(11)